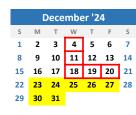

November 1: P/T Conferences- No school for students

November 11: Veterans Day- No School

November 25-29: Thanksgiving Holiday: No School

December 19 & 20: Early Release Days for 1st-8th

December 23-January 3: Winter Break- No School